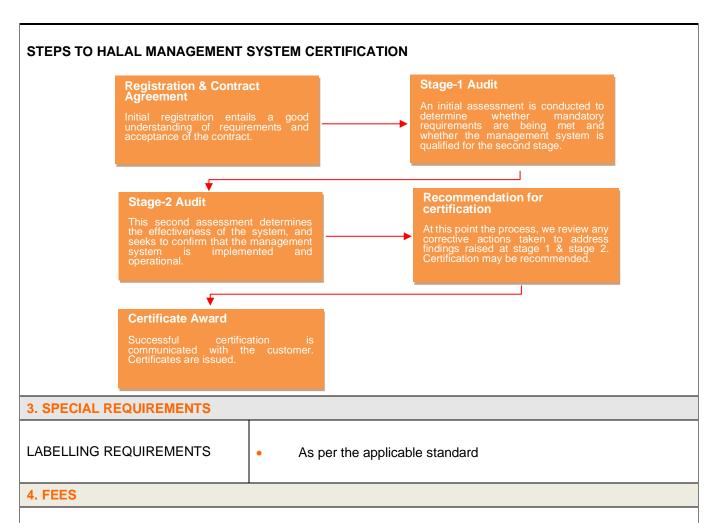

| ASSESSMENT METHODS            | <ul> <li>Depending on the nature of the product, the assessment methods consist of one or a combination of the following activities:</li> <li>Laboratory testing</li> <li>Test report verification</li> <li>Factory onsite audits</li> <li>Documentary verification</li> </ul>                                                                                                                                                                                                                                                                                                                                                                                                                                                                                                                                                                                                                                                                                                                                                                                                                                                                                                                                                                                                                                                                                                                                                                                                                                                                                                  |
|-------------------------------|---------------------------------------------------------------------------------------------------------------------------------------------------------------------------------------------------------------------------------------------------------------------------------------------------------------------------------------------------------------------------------------------------------------------------------------------------------------------------------------------------------------------------------------------------------------------------------------------------------------------------------------------------------------------------------------------------------------------------------------------------------------------------------------------------------------------------------------------------------------------------------------------------------------------------------------------------------------------------------------------------------------------------------------------------------------------------------------------------------------------------------------------------------------------------------------------------------------------------------------------------------------------------------------------------------------------------------------------------------------------------------------------------------------------------------------------------------------------------------------------------------------------------------------------------------------------------------|
| CERTIFICATION SCHEME          | Type 5 of ISO/IEC 17067:2013                                                                                                                                                                                                                                                                                                                                                                                                                                                                                                                                                                                                                                                                                                                                                                                                                                                                                                                                                                                                                                                                                                                                                                                                                                                                                                                                                                                                                                                                                                                                                    |
| MANAGEMENT SYSTEMS            | Option A as per ISO/IEC 17021-1:2015                                                                                                                                                                                                                                                                                                                                                                                                                                                                                                                                                                                                                                                                                                                                                                                                                                                                                                                                                                                                                                                                                                                                                                                                                                                                                                                                                                                                                                                                                                                                            |
| VALIDITY OF HALAL CERTIFICATE | <ul> <li>Validity is for 3 years from the date of issuance</li> <li>Surveillance audits are conducted on 2<sup>nd</sup> and 3<sup>rd</sup> Year</li> </ul>                                                                                                                                                                                                                                                                                                                                                                                                                                                                                                                                                                                                                                                                                                                                                                                                                                                                                                                                                                                                                                                                                                                                                                                                                                                                                                                                                                                                                      |
| 2. VERIFICATION REQUIREMENTS  |                                                                                                                                                                                                                                                                                                                                                                                                                                                                                                                                                                                                                                                                                                                                                                                                                                                                                                                                                                                                                                                                                                                                                                                                                                                                                                                                                                                                                                                                                                                                                                                 |
| DOCUMENTATION                 | <ul> <li>The applicant submits to SGS the following documents:</li> <li>Application form; this has to be filled in order to understand for us to prepare the quote</li> <li>List of products that's intended to be certified; If SGS is not accredited for the product category then we cannot provide the certification service</li> <li>Halal Agreement between SGS and the applicant</li> <li>Declaration of Conformity by the applicant of the products on the company's letter head</li> <li>Valid Industry/Trade/Commercial License (For companies within UAE)</li> <li>Certificate of export and or authenticated free sales certificate from the country of origin for imported products.</li> <li>Product composition and ingredients concentration report issued by manufacturer</li> <li>Documented proof of internationally accepted quality management systems, in addition to any of the product safety management systems, or Good Manufacturing Practices (GMP), good hygiene practices (GHP) related to the Halal product that are globally applicable and acceptable to the Authority</li> <li>Test report from ISO 17025 accredited laboratory as per GSO standard requirement.</li> <li>Facility map/ Factory Layout for the products</li> <li>Label artworks</li> <li>Table of raw materials</li> <li>Copy of Halal certificate of ingredients/raw materials or copy of product specification or any other claims</li> <li>Brief description of manufacturing process flow chart and plant equipment lay out in the form of a Halal System Plan</li> </ul> |
|                               | <ul> <li>Copy of Halal certificate of ingredients/raw materials or copy of product specification or any other claims</li> <li>Brief description of manufacturing process flow chart and</li> </ul>                                                                                                                                                                                                                                                                                                                                                                                                                                                                                                                                                                                                                                                                                                                                                                                                                                                                                                                                                                                                                                                                                                                                                                                                                                                                                                                                                                              |